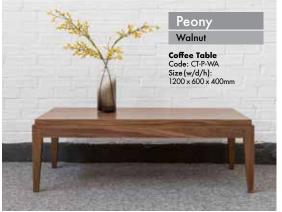

## **OCCASIONAL TABLES**

Our Peony Collection consists of a rectangular coffee table and a matching square lamp table. The top is inset into the frame creating a feature element. Iris comes as a small circular side table or larger coffee table which works great as a set. Alternatively you could mix the collections.

#### Peony

Wenge (black stained oak)

Coffee Table Code: CT-P-WE Size (w/d/h): 1200 x 600 x 400mm