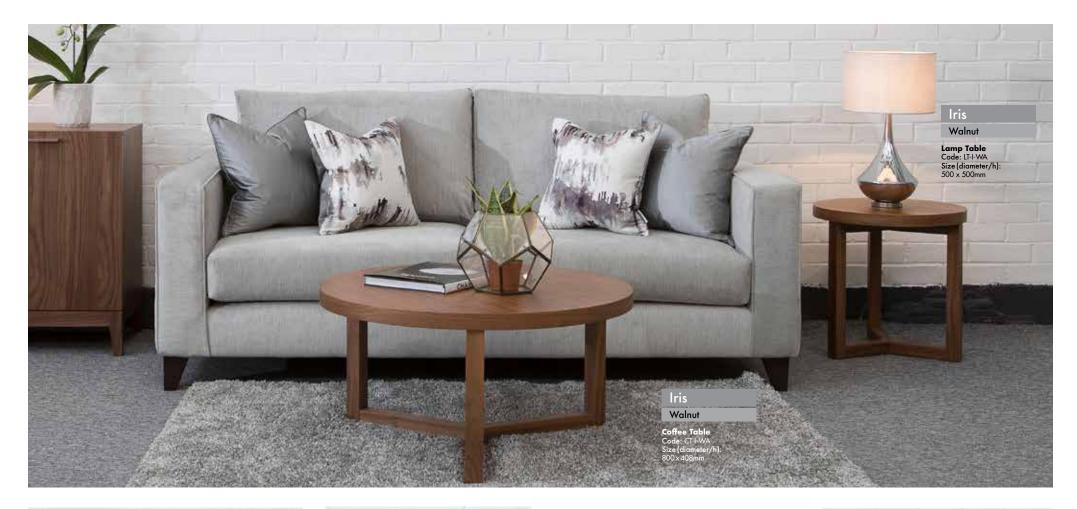

## **OCCASIONAL TABLES**

Our Peony Collection consists of a rectangular coffee table and a matching square lamp table. The top is inset into the frame creating a feature element. Iris comes as a small circular side table or larger coffee table which works great as a set. Alternatively you could mix the collections.

#### Peony

Wenge (black stained oak)

Coffee Table Code: CT-P-WE Size (w/d/h): 1200 x 600 x 400mm