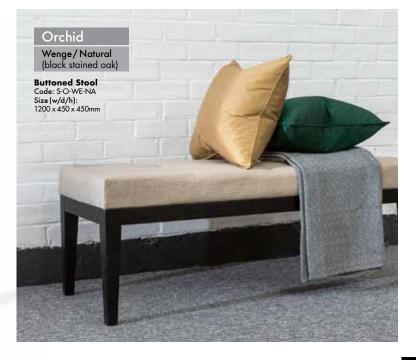

#### Orchid

Wenge/Beige (black stained oak)

Double Code: B-OD-WE-BE Frame (w/d/h): 1575 x 2065 x 1200mm Mattress: 1370 x 1900mm

Kingsize Code: B-OK-WE-BE Frame (w/d/h): 1706 x 2165 x 1200mm Mattress: 1500 x 2000mm

Super King Code: OSK:WE-BE Frame(w/d/h): 2006 x 2165 x 1200mm Mattress: 1800 x 2000mm

**Mattress not included** 

Wenge/Beige (black stained oak)

Single Code: B-OS-WE-BE Frame (w/d/h): 1106 x 2065 x 1200mm Mattress: 900x1900mm

## DRESSING TABLES, **STOOLS & WARDROBES**

The Calla stool has a sectional upholstered seat whilst the Orchid has a buttoned detail.

The dressing table is very elegant and can double as a desk, it has two drawers with metal ball bearing runners. The wardrobes are double hanging and come with matching handles to complement the items in the collection. Orchid