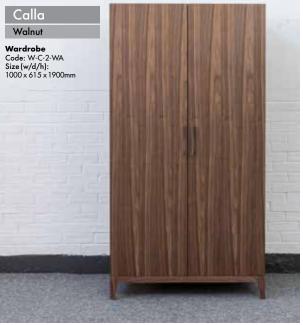

## DRESSING TABLES, **STOOLS & WARDROBES**

The Calla stool has a sectional upholstered seat whilst the Orchid has a buttoned detail.

The dressing table is very elegant and can double as a desk, it has two drawers with metal ball bearing runners. The wardrobes are double hanging and come with matching handles to complement the items in the collection. Orchid

Wenge (black stained oak)

Wardrobe Code: W-O-2-WE Size (w/d/h): 1000 x 615 x 1900mm

Calla