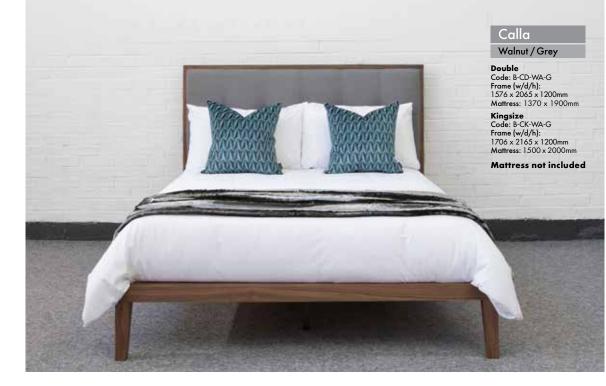

#### Calla Walnut / Natural

Double Code: B-CD-WA-NA Frame (w/d/h): 1575 x 2065 x 1200mm Mattress: 1370 x 1900mm

Kingsize Code: B-CK-WA-NA Frame (w/d/h): 1706 x 2165 x 1200mm Mattress: 1500 x 2000mm

Super King Code: B-CSK-WA-NA Frame (w/d/h): 2006 x 2165 x 1200mm Mattress: 1800 x 2000mm