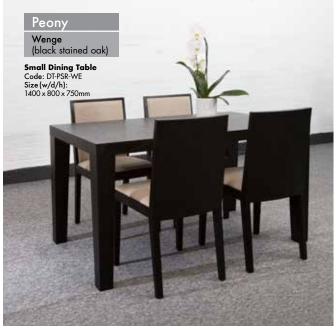

## **DINING TABLES**

Our collection of dining tables consists of the Peony, which is available in three sizes and has a tapered leg that is simple and stylish in design. The Iris table has a cross structural design but is softened by the warmth and feel of the wood. Lotus with its column base and circular top is a statement on its own. All of the tables are available in Wenge and Walnut finishes.