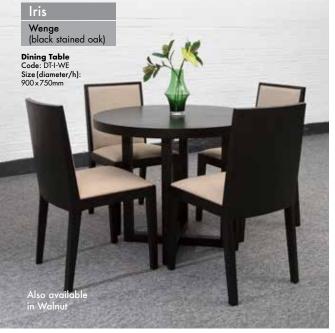

## **DINING TABLES**

Our collection of dining tables consists of the Peony, which is available in three sizes and has a tapered leg that is simple and stylish in design. The Iris table has a cross structural design but is softened by the warmth and feel of the wood. Lotus with its column base and circular top is a statement on its own. All of the tables are available in Wenge and Walnut finishes.