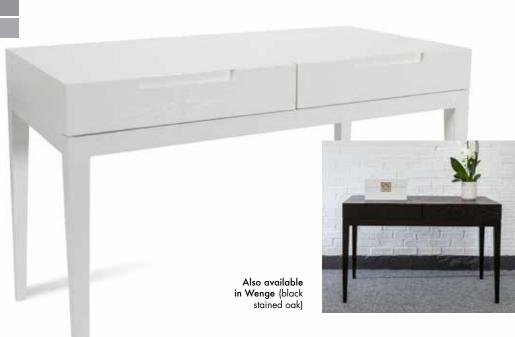

## DRESSING TABLES, **STOOLS & WARDROBES**

The Calla stool has a sectional upholstered seat whilst the Orchid has a buttoned detail.

The dressing table is very elegant and can double as a desk, it has two drawers with metal ball bearing runners. The wardrobes are double hanging and come with matching handles to complement the items in the collection. Orchid