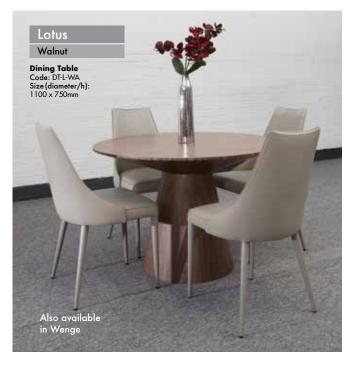

## **DINING TABLES**

Our collection of dining tables consists of the Peony, which is available in three sizes and has a tapered leg that is simple and stylish in design. The Iris table has a cross structural design but is softened by the warmth and feel of the wood. Lotus with its column base and circular top is a statement on its own. All of the tables are available in Wenge and Walnut finishes.

## **CHAIRS**

The Lotus dining chair has a beautiful curved outside wooden back with an upholstered seat and back. It's available in both wood finishes and fabric options and complements any of our dining table collection.