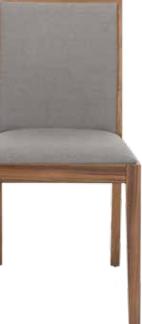

## **CHAIRS**

The Lotus dining chair has a beautiful curved outside wooden back with an upholstered seat and back. It's available in both wood finishes and fabric options and complements any of our dining table collection.

#### Lotus

Wenge/Beige (black stained oak)

Dining Chair Code: DC-L-WE-BE Size (w/d/h): 450 x 490 x 880mm

**Dining Chair** Code: DC-L-WE-G Size (w/d/h): 450 x 490 x 880mm

Dining Chair Code: DC-L-WA-ST Size (w/d/h): 450 x 490 x 880mm