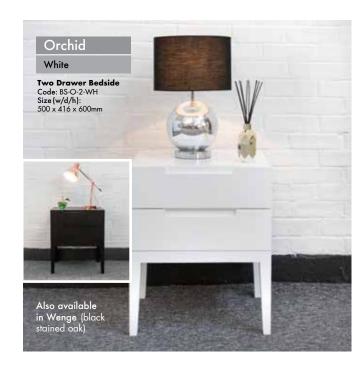

## **BEDSIDES & CHESTS**

The Orchid range comes in a Wenge finish and has distinctive cut out handles whilst the Calla has a lovely White or Walnut finish and has shaped stainless steel handles.

The drawers on the chests and bedsides have metal soft close runners.

### **PRODUCT INFORMATION**

| Product                        | Colour                        | Product Code           | Tech. Specification                                                                   |  |  |  |
|--------------------------------|-------------------------------|------------------------|---------------------------------------------------------------------------------------|--|--|--|
|                                |                               |                        |                                                                                       |  |  |  |
|                                | BEDS                          |                        |                                                                                       |  |  |  |
| Orchid Single Bed              | Wenge/Beige                   | B-OS-WE-BE             | MDF and 0.6mm veneer<br>with centre support leg                                       |  |  |  |
| Orchid Double Bed              | Wenge/Beige                   | B-OD-WE-BE             |                                                                                       |  |  |  |
| Orchid Kingsize Bed            | Wenge/Beige                   | B-OK-WE-BE             | and upholstered panelled<br>headboard                                                 |  |  |  |
| Orchid Super King Bed          | Wenge/Beige                   | B-OSK-WE-BE            |                                                                                       |  |  |  |
| Calla Single Bed               | Walnut/Natural                | B-CS-WA-NA             |                                                                                       |  |  |  |
| Calla Double Bed               | Walnut/Natural                | B-CD-WA-NA             |                                                                                       |  |  |  |
| Calla Kingsize Bed             | Walnut/Natural                | B-CK-WA-NA             | MDF and 0.6mm veneer<br>with centre support leg<br>and upholstered buttoned           |  |  |  |
| Calla Super King Bed           | Walnut/Natural                | B-CSK-WA-NA            | and upholstered buttoned<br>headboard                                                 |  |  |  |
| Calla Double Bed               | Walnut/Grey                   | B-CD-WA-G              |                                                                                       |  |  |  |
| Calla Kingsize Bed             | Walnut/Grey                   | B-CK-WA-G              |                                                                                       |  |  |  |
|                                |                               |                        |                                                                                       |  |  |  |
|                                | BEDSIDI                       | ES                     |                                                                                       |  |  |  |
| Calla 2 Drawer Bedside         | Walnut                        | BS-C-2-WA              | MDF with 0.6mm veneer<br>and soft close runners                                       |  |  |  |
| Orchid Bedside                 | Wenge or White                | BS-O-1-WE<br>BS-O-1-WH | MDF with 0.6mm veneer<br>and soft close runners                                       |  |  |  |
| Orchid<br>2 Drawer Bedside     | Wenge or White                | BS-O-2-WE<br>BS-O-2-WH |                                                                                       |  |  |  |
| 01/2020                        |                               |                        |                                                                                       |  |  |  |
| Calla 3 Drawer Chest           | CHEST:<br>Walnut              | C-C-3-WA               |                                                                                       |  |  |  |
| Calla Narrow Chest             | Walnut                        | NC-C-5-WA              | MDF with 0.6mm veneer<br>and soft close runners                                       |  |  |  |
|                                |                               | NC-O-5-WE              |                                                                                       |  |  |  |
| Orchid Narrow Chest            | Wenge or White                | NC-O-5-WH              | MDF with 0.6mm veneer                                                                 |  |  |  |
| Orchid 3 Drawer Chest          | Wenge or White                | C-O-3-WE<br>C-O-3-WH   | and soft close runners                                                                |  |  |  |
| DRESSING TABLES                |                               |                        |                                                                                       |  |  |  |
|                                |                               |                        |                                                                                       |  |  |  |
| Calla Dressing Table           | Walnut                        | D-C-WA                 | MDF with 0.6mm veneer<br>and Ball bearing runners                                     |  |  |  |
| Orchid Dressing Table          | Wenge or White                | D-O-WE<br>D-O-WH       | MDF with 0.6mm veneer<br>and Ball bearing runners                                     |  |  |  |
| STOOLS                         |                               |                        |                                                                                       |  |  |  |
| Calla Stool                    |                               |                        |                                                                                       |  |  |  |
|                                | Walnut/Beige                  | S-C-WA-BE              | MDF with 0.6mm veneer<br>and upholstered panelled<br>seat                             |  |  |  |
| Orchid Stool                   | Walnut/Beige<br>Wenge/Natural | S-C-WA-BE<br>S-O-WE-NA | and upholstered panelled                                                              |  |  |  |
| Orchid Stool                   |                               |                        | and upholstered panelled<br>seat<br>MDF with 0.6mm veneer<br>and upholstered buttoned |  |  |  |
| Orchid Stool                   |                               | S-O-WE-NA              | and upholstered panelled<br>seat<br>MDF with 0.6mm veneer<br>and upholstered buttoned |  |  |  |
| Orchid Stool<br>Calla Wardrobe | Wenge/Natural                 | S-O-WE-NA              | and upholstered panelled<br>seat<br>MDF with 0.6mm veneer<br>and upholstered buttoned |  |  |  |