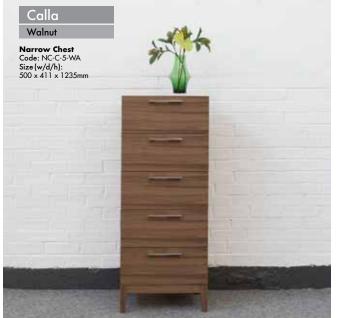

## **BEDSIDES & CHESTS**

The Orchid range comes in a Wenge finish and has distinctive cut out handles whilst the Calla has a lovely White or Walnut finish and has shaped stainless steel handles.

The drawers on the chests and bedsides have metal soft close runners.

### **PRODUCT INFORMATION**

| Product                        | Colour                        | Product Code           | Tech. Specification                                                                   |  |  |  |
|--------------------------------|-------------------------------|------------------------|---------------------------------------------------------------------------------------|--|--|--|
|                                |                               |                        |                                                                                       |  |  |  |
|                                | BEDS                          |                        |                                                                                       |  |  |  |
| Orchid Single Bed              | Wenge/Beige                   | B-OS-WE-BE             | MDF and 0.6mm veneer<br>with centre support leg                                       |  |  |  |
| Orchid Double Bed              | Wenge/Beige                   | B-OD-WE-BE             |                                                                                       |  |  |  |
| Orchid Kingsize Bed            | Wenge/Beige                   | B-OK-WE-BE             | and upholstered panelled<br>headboard                                                 |  |  |  |
| Orchid Super King Bed          | Wenge/Beige                   | B-OSK-WE-BE            |                                                                                       |  |  |  |
| Calla Single Bed               | Walnut/Natural                | B-CS-WA-NA             |                                                                                       |  |  |  |
| Calla Double Bed               | Walnut/Natural                | B-CD-WA-NA             |                                                                                       |  |  |  |
| Calla Kingsize Bed             | Walnut/Natural                | B-CK-WA-NA             | MDF and 0.6mm veneer<br>with centre support leg<br>and upholstered buttoned           |  |  |  |
| Calla Super King Bed           | Walnut/Natural                | B-CSK-WA-NA            | and upholstered buttoned<br>headboard                                                 |  |  |  |
| Calla Double Bed               | Walnut/Grey                   | B-CD-WA-G              |                                                                                       |  |  |  |
| Calla Kingsize Bed             | Walnut/Grey                   | B-CK-WA-G              |                                                                                       |  |  |  |
|                                |                               |                        |                                                                                       |  |  |  |
|                                | BEDSIDI                       | ES                     |                                                                                       |  |  |  |
| Calla 2 Drawer Bedside         | Walnut                        | BS-C-2-WA              | MDF with 0.6mm veneer<br>and soft close runners                                       |  |  |  |
| Orchid Bedside                 | Wenge or White                | BS-O-1-WE<br>BS-O-1-WH | MDF with 0.6mm veneer<br>and soft close runners                                       |  |  |  |
| Orchid<br>2 Drawer Bedside     | Wenge or White                | BS-O-2-WE<br>BS-O-2-WH |                                                                                       |  |  |  |
| 01/2020                        |                               |                        |                                                                                       |  |  |  |
| Calla 3 Drawer Chest           | CHEST:<br>Walnut              | C-C-3-WA               |                                                                                       |  |  |  |
| Calla Narrow Chest             | Walnut                        | NC-C-5-WA              | MDF with 0.6mm veneer<br>and soft close runners                                       |  |  |  |
|                                |                               | NC-O-5-WE              |                                                                                       |  |  |  |
| Orchid Narrow Chest            | Wenge or White                | NC-O-5-WH              | MDF with 0.6mm veneer                                                                 |  |  |  |
| Orchid 3 Drawer Chest          | Wenge or White                | C-O-3-WE<br>C-O-3-WH   | and soft close runners                                                                |  |  |  |
| DRESSING TABLES                |                               |                        |                                                                                       |  |  |  |
|                                |                               |                        |                                                                                       |  |  |  |
| Calla Dressing Table           | Walnut                        | D-C-WA                 | MDF with 0.6mm veneer<br>and Ball bearing runners                                     |  |  |  |
| Orchid Dressing Table          | Wenge or White                | D-O-WE<br>D-O-WH       | MDF with 0.6mm veneer<br>and Ball bearing runners                                     |  |  |  |
| STOOLS                         |                               |                        |                                                                                       |  |  |  |
| Calla Stool                    |                               |                        |                                                                                       |  |  |  |
|                                | Walnut/Beige                  | S-C-WA-BE              | MDF with 0.6mm veneer<br>and upholstered panelled<br>seat                             |  |  |  |
| Orchid Stool                   | Walnut/Beige<br>Wenge/Natural | S-C-WA-BE<br>S-O-WE-NA | and upholstered panelled                                                              |  |  |  |
| Orchid Stool                   |                               |                        | and upholstered panelled<br>seat<br>MDF with 0.6mm veneer<br>and upholstered buttoned |  |  |  |
| Orchid Stool                   |                               | S-O-WE-NA              | and upholstered panelled<br>seat<br>MDF with 0.6mm veneer<br>and upholstered buttoned |  |  |  |
| Orchid Stool<br>Calla Wardrobe | Wenge/Natural                 | S-O-WE-NA              | and upholstered panelled<br>seat<br>MDF with 0.6mm veneer<br>and upholstered buttoned |  |  |  |