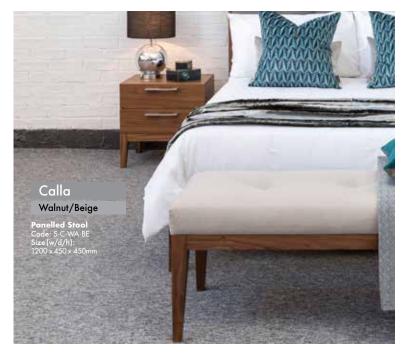

#### Calla Walnut / Natural

Double Code: B-CD-WA-NA Frame (w/d/h): 1575 x 2065 x 1200mm Mattress: 1370 x 1900mm

Kingsize Code: B-CK-WA-NA Frame (w/d/h): 1706 x 2165 x 1200mm Mattress: 1500 x 2000mm

Super King Code: B-CSK-WA-NA Frame (w/d/h): 2006 x 2165 x 1200mm Mattress: 1800 x 2000mm

**Mattress not included** 

## DRESSING TABLES, **STOOLS & WARDROBES**

The Calla stool has a sectional upholstered seat whilst the Orchid has a buttoned detail.

The dressing table is very elegant and can double as a desk, it has two drawers with metal ball bearing runners. The wardrobes are double hanging and come with matching handles to complement the items in the collection. Orchid