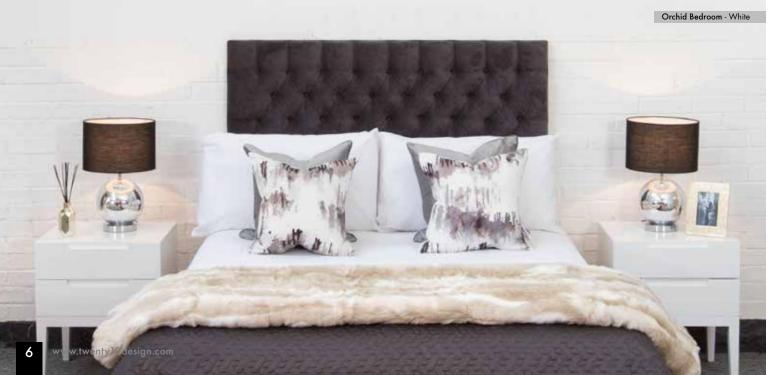

#### Orchid

Wenge/Beige (black stained oak)

Double Code: B-OD-WE-BE Frame (w/d/h): 1575 x 2065 x 1200mm Mattress: 1370 x 1900mm

Kingsize Code: B-OK-WE-BE Frame (w/d/h): 1706 x 2165 x 1200mm Mattress: 1500 x 2000mm

Super King Code: OSK:WE-BE Frame(w/d/h): 2006 x 2165 x 1200mm Mattress: 1800 x 2000mm

**Mattress not included** 

Wenge/Beige (black stained oak)

Single Code: B-OS-WE-BE Frame (w/d/h): 1106 x 2065 x 1200mm Mattress: 900x1900mm

**Mattress not included** 