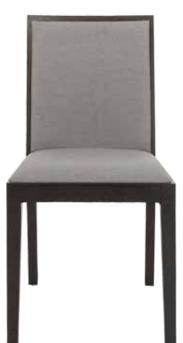

## **CHAIRS**

The Lotus dining chair has a beautiful curved outside wooden back with an upholstered seat and back. It's available in both wood finishes and fabric options and complements any of our dining table collection.

#### Lotus

Wenge/Beige (black stained oak)

Dining Chair Code: DC-L-WE-BE Size (w/d/h): 450 x 490 x 880mm

**Dining Chair** Code: DC-L-WE-G Size (w/d/h): 450 x 490 x 880mm

Dining Chair Code: DC-L-WA-ST Size (w/d/h): 450 x 490 x 880mm