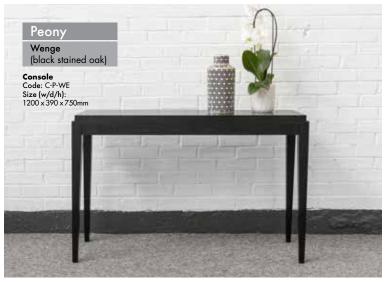

# SIDEBOARDS, CONSOLES AND TV UNITS

Our Peony collection also consists of a matching stunning TV Unit with two drawers, soft close runners and cut out handles.

The sideboard is an elegant storage piece which sits on a wooden plinth frame and is perfect for any dining room, lounge or even hallway.

The console table has the inset detail on the top with tapered legs and are all available in Walnut or Wenge.