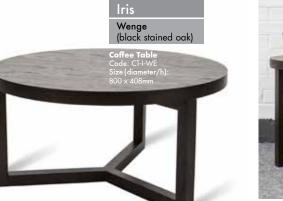

## **OCCASIONAL TABLES**

Our Peony Collection consists of a rectangular coffee table and a matching square lamp table. The top is inset into the frame creating a feature element. Iris comes as a small circular side table or larger coffee table which works great as a set. Alternatively you could mix the collections.

## **DINING TABLES**

Our collection of dining tables consists of the Peony, which is available in three sizes and has a tapered leg that is simple and stylish in design. The Iris table has a cross structural design but is softened by the warmth and feel of the wood. Lotus with its column base and circular top is a statement on its own. All of the tables are available in Wenge and Walnut finishes.