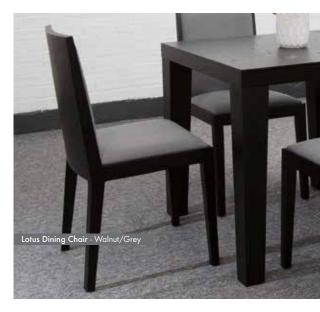

## **CHAIRS**

The Lotus dining chair has a beautiful curved outside wooden back with an upholstered seat and back. It's available in both wood finishes and fabric options and complements any of our dining table collection.

#### Lotus

Wenge/Beige (black stained oak)

Dining Chair Code: DC-L-WE-BE Size (w/d/h): 450 x 490 x 880mm

**Dining Chair** Code: DC-L-WE-G Size (w/d/h): 450 x 490 x 880mm

Dining Chair Code: DC-L-WA-ST Size (w/d/h): 450 x 490 x 880mm