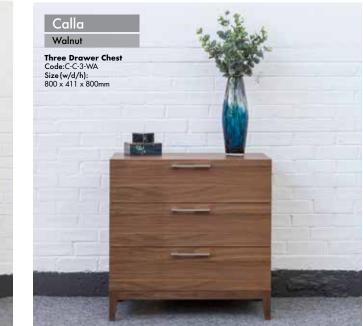

## **BEDSIDES & CHESTS**

The Orchid range comes in a Wenge finish and has distinctive cut out handles whilst the Calla has a lovely White or Walnut finish and has shaped stainless steel handles.

The drawers on the chests and bedsides have metal soft close runners.

### **PRODUCT INFORMATION**

| Product                        | Colour                        | Product Code           | Tech. Specification                                                                   |  |  |  |
|--------------------------------|-------------------------------|------------------------|---------------------------------------------------------------------------------------|--|--|--|
|                                |                               |                        |                                                                                       |  |  |  |
|                                | BEDS                          |                        |                                                                                       |  |  |  |
| Orchid Single Bed              | Wenge/Beige                   | B-OS-WE-BE             | MDF and 0.6mm veneer<br>with centre support leg                                       |  |  |  |
| Orchid Double Bed              | Wenge/Beige                   | B-OD-WE-BE             |                                                                                       |  |  |  |
| Orchid Kingsize Bed            | Wenge/Beige                   | B-OK-WE-BE             | and upholstered panelled<br>headboard                                                 |  |  |  |
| Orchid Super King Bed          | Wenge/Beige                   | B-OSK-WE-BE            |                                                                                       |  |  |  |
| Calla Single Bed               | Walnut/Natural                | B-CS-WA-NA             |                                                                                       |  |  |  |
| Calla Double Bed               | Walnut/Natural                | B-CD-WA-NA             |                                                                                       |  |  |  |
| Calla Kingsize Bed             | Walnut/Natural                | B-CK-WA-NA             | MDF and 0.6mm veneer<br>with centre support leg<br>and upholstered buttoned           |  |  |  |
| Calla Super King Bed           | Walnut/Natural                | B-CSK-WA-NA            | and upholstered buttoned<br>headboard                                                 |  |  |  |
| Calla Double Bed               | Walnut/Grey                   | B-CD-WA-G              |                                                                                       |  |  |  |
| Calla Kingsize Bed             | Walnut/Grey                   | B-CK-WA-G              |                                                                                       |  |  |  |
|                                |                               |                        |                                                                                       |  |  |  |
|                                | BEDSIDI                       | ES                     |                                                                                       |  |  |  |
| Calla 2 Drawer Bedside         | Walnut                        | BS-C-2-WA              | MDF with 0.6mm veneer<br>and soft close runners                                       |  |  |  |
| Orchid Bedside                 | Wenge or White                | BS-O-1-WE<br>BS-O-1-WH | MDF with 0.6mm veneer<br>and soft close runners                                       |  |  |  |
| Orchid<br>2 Drawer Bedside     | Wenge or White                | BS-O-2-WE<br>BS-O-2-WH |                                                                                       |  |  |  |
| 01/2020                        |                               |                        |                                                                                       |  |  |  |
| Calla 3 Drawer Chest           | CHEST:<br>Walnut              | C-C-3-WA               |                                                                                       |  |  |  |
| Calla Narrow Chest             | Walnut                        | NC-C-5-WA              | MDF with 0.6mm veneer<br>and soft close runners                                       |  |  |  |
|                                |                               | NC-O-5-WE              |                                                                                       |  |  |  |
| Orchid Narrow Chest            | Wenge or White                | NC-O-5-WH              | MDF with 0.6mm veneer                                                                 |  |  |  |
| Orchid 3 Drawer Chest          | Wenge or White                | C-O-3-WE<br>C-O-3-WH   | and soft close runners                                                                |  |  |  |
| DRESSING TABLES                |                               |                        |                                                                                       |  |  |  |
|                                |                               |                        |                                                                                       |  |  |  |
| Calla Dressing Table           | Walnut                        | D-C-WA                 | MDF with 0.6mm veneer<br>and Ball bearing runners                                     |  |  |  |
| Orchid Dressing Table          | Wenge or White                | D-O-WE<br>D-O-WH       | MDF with 0.6mm veneer<br>and Ball bearing runners                                     |  |  |  |
| STOOLS                         |                               |                        |                                                                                       |  |  |  |
| Calla Stool                    |                               |                        |                                                                                       |  |  |  |
|                                | Walnut/Beige                  | S-C-WA-BE              | MDF with 0.6mm veneer<br>and upholstered panelled<br>seat                             |  |  |  |
| Orchid Stool                   | Walnut/Beige<br>Wenge/Natural | S-C-WA-BE<br>S-O-WE-NA | and upholstered panelled                                                              |  |  |  |
| Orchid Stool                   |                               |                        | and upholstered panelled<br>seat<br>MDF with 0.6mm veneer<br>and upholstered buttoned |  |  |  |
| Orchid Stool                   |                               | S-O-WE-NA              | and upholstered panelled<br>seat<br>MDF with 0.6mm veneer<br>and upholstered buttoned |  |  |  |
| Orchid Stool<br>Calla Wardrobe | Wenge/Natural                 | S-O-WE-NA              | and upholstered panelled<br>seat<br>MDF with 0.6mm veneer<br>and upholstered buttoned |  |  |  |