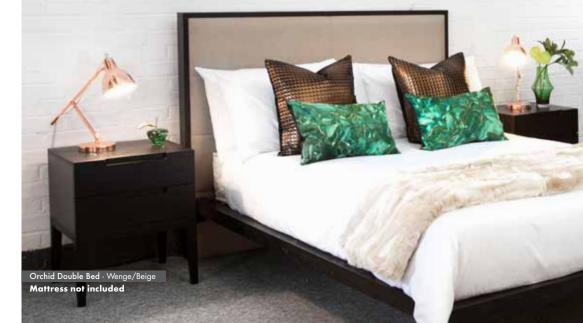

#### Orchid

Wenge/Beige (black stained oak)

Double Code: B-OD-WE-BE Frame (w/d/h): 1575 x 2065 x 1200mm Mattress: 1370 x 1900mm

Kingsize Code: B-OK-WE-BE Frame (w/d/h): 1706 x 2165 x 1200mm Mattress: 1500 x 2000mm

Super King Code: OSK:WE-BE Frame(w/d/h): 2006 x 2165 x 1200mm Mattress: 1800 x 2000mm

**Mattress not included** 

Wenge/Beige (black stained oak)

Single Code: B-OS-WE-BE Frame (w/d/h): 1106 x 2065 x 1200mm Mattress: 900x1900mm