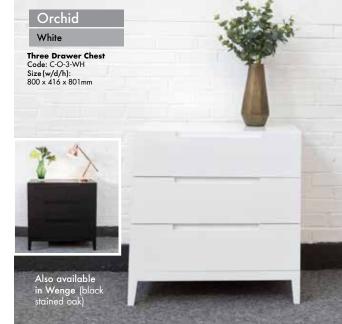

## **BEDSIDES & CHESTS**

The Orchid range comes in a Wenge finish and has distinctive cut out handles whilst the Calla has a lovely White or Walnut finish and has shaped stainless steel handles.

The drawers on the chests and bedsides have metal soft close runners.

### **PRODUCT INFORMATION**

| Product                        | Colour                        | Product Code           | Tech. Specification                                                                   |  |  |  |
|--------------------------------|-------------------------------|------------------------|---------------------------------------------------------------------------------------|--|--|--|
|                                |                               |                        |                                                                                       |  |  |  |
|                                | BEDS                          |                        |                                                                                       |  |  |  |
| Orchid Single Bed              | Wenge/Beige                   | B-OS-WE-BE             | MDF and 0.6mm veneer<br>with centre support leg                                       |  |  |  |
| Orchid Double Bed              | Wenge/Beige                   | B-OD-WE-BE             |                                                                                       |  |  |  |
| Orchid Kingsize Bed            | Wenge/Beige                   | B-OK-WE-BE             | and upholstered panelled<br>headboard                                                 |  |  |  |
| Orchid Super King Bed          | Wenge/Beige                   | B-OSK-WE-BE            |                                                                                       |  |  |  |
| Calla Single Bed               | Walnut/Natural                | B-CS-WA-NA             |                                                                                       |  |  |  |
| Calla Double Bed               | Walnut/Natural                | B-CD-WA-NA             |                                                                                       |  |  |  |
| Calla Kingsize Bed             | Walnut/Natural                | B-CK-WA-NA             | MDF and 0.6mm veneer<br>with centre support leg<br>and upholstered buttoned           |  |  |  |
| Calla Super King Bed           | Walnut/Natural                | B-CSK-WA-NA            | and upholstered buttoned<br>headboard                                                 |  |  |  |
| Calla Double Bed               | Walnut/Grey                   | B-CD-WA-G              |                                                                                       |  |  |  |
| Calla Kingsize Bed             | Walnut/Grey                   | B-CK-WA-G              |                                                                                       |  |  |  |
|                                |                               |                        |                                                                                       |  |  |  |
|                                | BEDSIDI                       | ES                     |                                                                                       |  |  |  |
| Calla 2 Drawer Bedside         | Walnut                        | BS-C-2-WA              | MDF with 0.6mm veneer<br>and soft close runners                                       |  |  |  |
| Orchid Bedside                 | Wenge or White                | BS-O-1-WE<br>BS-O-1-WH | MDF with 0.6mm veneer<br>and soft close runners                                       |  |  |  |
| Orchid<br>2 Drawer Bedside     | Wenge or White                | BS-O-2-WE<br>BS-O-2-WH |                                                                                       |  |  |  |
| 01/2020                        |                               |                        |                                                                                       |  |  |  |
| Calla 3 Drawer Chest           | CHEST:<br>Walnut              | C-C-3-WA               |                                                                                       |  |  |  |
| Calla Narrow Chest             | Walnut                        | NC-C-5-WA              | MDF with 0.6mm veneer<br>and soft close runners                                       |  |  |  |
|                                |                               | NC-O-5-WE              |                                                                                       |  |  |  |
| Orchid Narrow Chest            | Wenge or White                | NC-O-5-WH              | MDF with 0.6mm veneer                                                                 |  |  |  |
| Orchid 3 Drawer Chest          | Wenge or White                | C-O-3-WE<br>C-O-3-WH   | and soft close runners                                                                |  |  |  |
| DRESSING TABLES                |                               |                        |                                                                                       |  |  |  |
|                                |                               |                        |                                                                                       |  |  |  |
| Calla Dressing Table           | Walnut                        | D-C-WA                 | MDF with 0.6mm veneer<br>and Ball bearing runners                                     |  |  |  |
| Orchid Dressing Table          | Wenge or White                | D-O-WE<br>D-O-WH       | MDF with 0.6mm veneer<br>and Ball bearing runners                                     |  |  |  |
| STOOLS                         |                               |                        |                                                                                       |  |  |  |
| Calla Stool                    |                               |                        |                                                                                       |  |  |  |
|                                | Walnut/Beige                  | S-C-WA-BE              | MDF with 0.6mm veneer<br>and upholstered panelled<br>seat                             |  |  |  |
| Orchid Stool                   | Walnut/Beige<br>Wenge/Natural | S-C-WA-BE<br>S-O-WE-NA | and upholstered panelled                                                              |  |  |  |
| Orchid Stool                   |                               |                        | and upholstered panelled<br>seat<br>MDF with 0.6mm veneer<br>and upholstered buttoned |  |  |  |
| Orchid Stool                   |                               | S-O-WE-NA              | and upholstered panelled<br>seat<br>MDF with 0.6mm veneer<br>and upholstered buttoned |  |  |  |
| Orchid Stool<br>Calla Wardrobe | Wenge/Natural                 | S-O-WE-NA              | and upholstered panelled<br>seat<br>MDF with 0.6mm veneer<br>and upholstered buttoned |  |  |  |