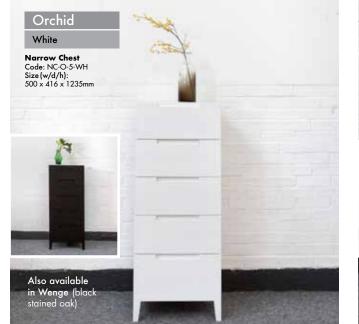

## **BEDSIDES & CHESTS**

The Orchid range comes in a Wenge finish and has distinctive cut out handles whilst the Calla has a lovely White or Walnut finish and has shaped stainless steel handles.

The drawers on the chests and bedsides have metal soft close runners.

### Orchid

White

Wardrobe Code: W-O-2-WH Size (w/d/h): 1000 x 615 x 1900mm