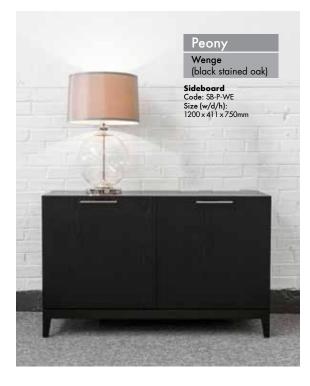

# SIDEBOARDS, CONSOLES AND TV UNITS

Our Peony collection also consists of a matching stunning TV Unit with two drawers, soft close runners and cut out handles.

The sideboard is an elegant storage piece which sits on a wooden plinth frame and is perfect for any dining room, lounge or even hallway.