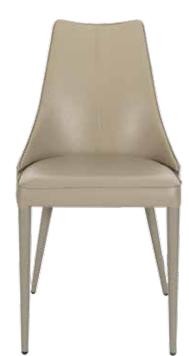

The Iris chair is in a stone faux leather with matching metal legs so will work perfectly with either of the table finishes. The chair moulds to a curve shape and is very comfortable.

Chairs are sold in pairs.

Iris Dining Chair - Stone

#### lris Stone

Dining Chair with metal painted legs Code: DC-I-WA-ST Size (w/d/h): 460 x 470 x 900mm