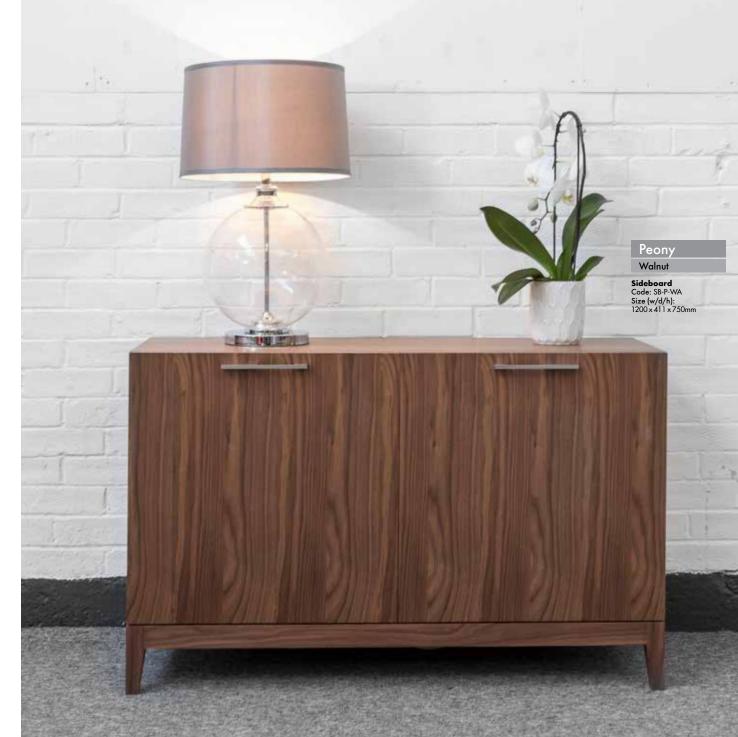

# SIDEBOARDS, CONSOLES AND TV UNITS

Our Peony collection also consists of a matching stunning TV Unit with two drawers, soft close runners and cut out handles.

The sideboard is an elegant storage piece which sits on a wooden plinth frame and is perfect for any dining room, lounge or even hallway.