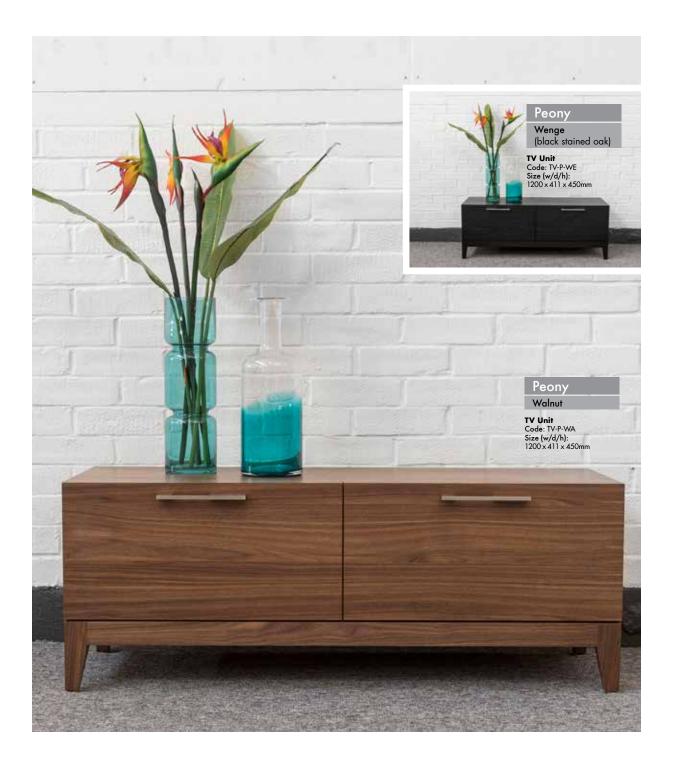

# SIDEBOARDS, CONSOLES AND TV UNITS

Our Peony collection also consists of a matching stunning TV Unit with two drawers, soft close runners and cut out handles.

The sideboard is an elegant storage piece which sits on a wooden plinth frame and is perfect for any dining room, lounge or even hallway.