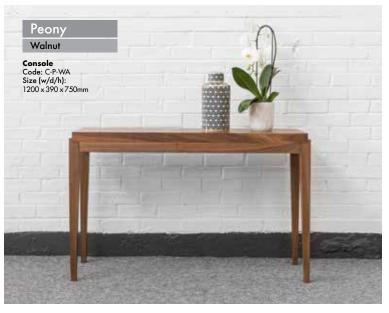

The console table has the inset detail on the top with tapered legs and are all available in Walnut or Wenge.