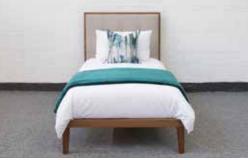

#### Calla Walnut / Natural

Single Code: CS-B-CS-WA-NA Frame(w/d/h): 1106 x 2065 x 1200mm Mattress: 900 x 1900mm

**Mattress not included** 