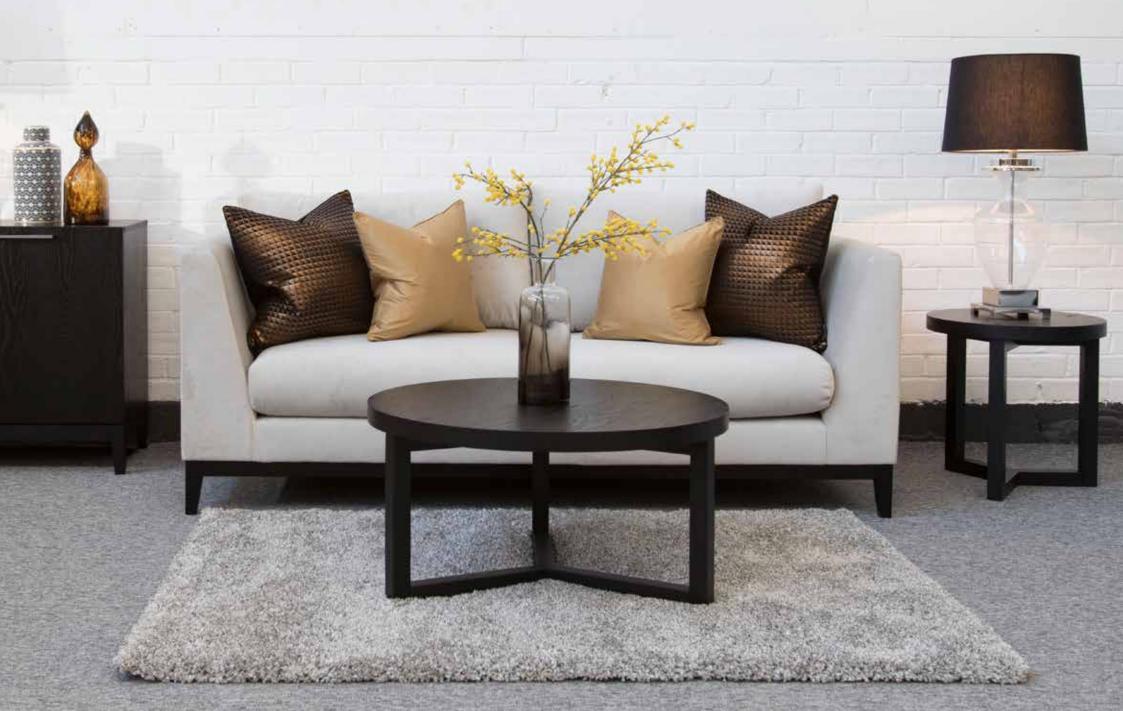

## **OCCASIONAL TABLES**

Our Peony Collection consists of a rectangular coffee table and a matching square lamp table. The top is inset into the frame creating a feature element. Iris comes as a small circular side table or larger coffee table which works great as a set. Alternatively you could mix the collections.

#### Peony

Wenge (black stained oak)

Coffee Table Code: CT-P-WE Size (w/d/h): 1200 x 600 x 400mm