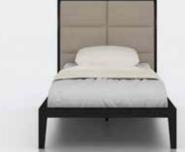

#### Calla Walnut / Natural

Single Code: CS-B-CS-WA-NA Frame(w/d/h): 1106 x 2065 x 1200mm Mattress: 900 x 1900mm

**Mattress not included** 