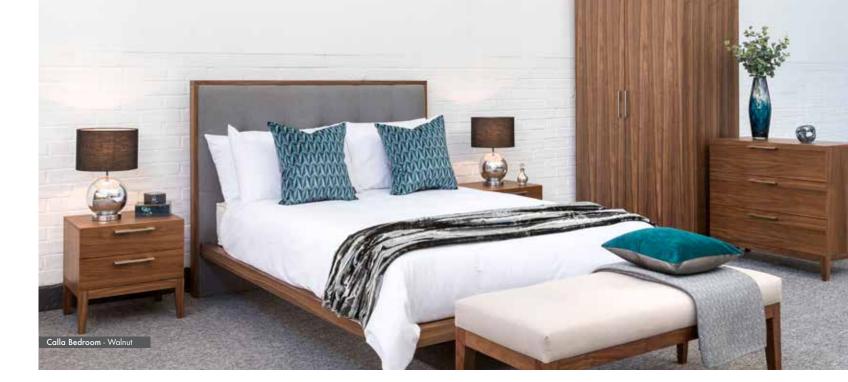

#### Calla Walnut / Natural

Double Code: B-CD-WA-NA Frame (w/d/h): 1575 x 2065 x 1200mm Mattress: 1370 x 1900mm

Kingsize Code: B-CK-WA-NA Frame (w/d/h): 1706 x 2165 x 1200mm Mattress: 1500 x 2000mm

Super King Code: B-CSK-WA-NA Frame (w/d/h): 2006 x 2165 x 1200mm Mattress: 1800 x 2000mm

**Mattress not included** 