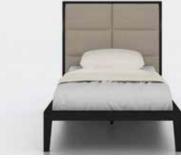

Super King Code: OSK:WE-BE Frame(w/d/h): 2006 x 2165 x 1200mm Mattress: 1800 x 2000mm

**Mattress not included** 

Wenge/Beige (black stained oak)

Single Code: B-OS-WE-BE Frame (w/d/h): 1106 x 2065 x 1200mm Mattress: 900x1900mm