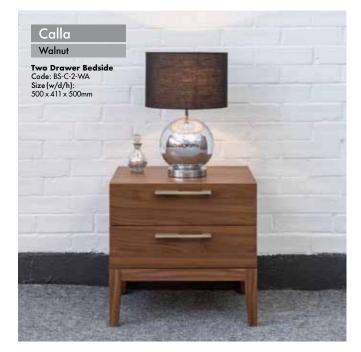

## **BEDSIDES & CHESTS**

The Orchid range comes in a Wenge finish and has distinctive cut out handles whilst the Calla has a lovely White or Walnut finish and has shaped stainless steel handles.

The drawers on the chests and bedsides have metal soft close runners.

### **PRODUCT INFORMATION**

| Product                        | Colour                        | Product Code           | Tech. Specification                                                                   |  |  |  |
|--------------------------------|-------------------------------|------------------------|---------------------------------------------------------------------------------------|--|--|--|
|                                |                               |                        |                                                                                       |  |  |  |
|                                | BEDS                          |                        |                                                                                       |  |  |  |
| Orchid Single Bed              | Wenge/Beige                   | B-OS-WE-BE             | MDF and 0.6mm veneer<br>with centre support leg                                       |  |  |  |
| Orchid Double Bed              | Wenge/Beige                   | B-OD-WE-BE             |                                                                                       |  |  |  |
| Orchid Kingsize Bed            | Wenge/Beige                   | B-OK-WE-BE             | and upholstered panelled<br>headboard                                                 |  |  |  |
| Orchid Super King Bed          | Wenge/Beige                   | B-OSK-WE-BE            |                                                                                       |  |  |  |
| Calla Single Bed               | Walnut/Natural                | B-CS-WA-NA             |                                                                                       |  |  |  |
| Calla Double Bed               | Walnut/Natural                | B-CD-WA-NA             |                                                                                       |  |  |  |
| Calla Kingsize Bed             | Walnut/Natural                | B-CK-WA-NA             | MDF and 0.6mm veneer<br>with centre support leg<br>and upholstered buttoned           |  |  |  |
| Calla Super King Bed           | Walnut/Natural                | B-CSK-WA-NA            | and upholstered buttoned<br>headboard                                                 |  |  |  |
| Calla Double Bed               | Walnut/Grey                   | B-CD-WA-G              |                                                                                       |  |  |  |
| Calla Kingsize Bed             | Walnut/Grey                   | B-CK-WA-G              |                                                                                       |  |  |  |
|                                |                               |                        |                                                                                       |  |  |  |
|                                | BEDSIDI                       | ES                     |                                                                                       |  |  |  |
| Calla 2 Drawer Bedside         | Walnut                        | BS-C-2-WA              | MDF with 0.6mm veneer<br>and soft close runners                                       |  |  |  |
| Orchid Bedside                 | Wenge or White                | BS-O-1-WE<br>BS-O-1-WH | MDF with 0.6mm veneer<br>and soft close runners                                       |  |  |  |
| Orchid<br>2 Drawer Bedside     | Wenge or White                | BS-O-2-WE<br>BS-O-2-WH |                                                                                       |  |  |  |
| 01/2020                        |                               |                        |                                                                                       |  |  |  |
| Calla 3 Drawer Chest           | CHEST:<br>Walnut              | C-C-3-WA               |                                                                                       |  |  |  |
| Calla Narrow Chest             | Walnut                        | NC-C-5-WA              | MDF with 0.6mm veneer<br>and soft close runners                                       |  |  |  |
|                                |                               | NC-O-5-WE              |                                                                                       |  |  |  |
| Orchid Narrow Chest            | Wenge or White                | NC-O-5-WH              | MDF with 0.6mm veneer                                                                 |  |  |  |
| Orchid 3 Drawer Chest          | Wenge or White                | C-O-3-WE<br>C-O-3-WH   | and soft close runners                                                                |  |  |  |
| DRESSING TABLES                |                               |                        |                                                                                       |  |  |  |
|                                |                               |                        |                                                                                       |  |  |  |
| Calla Dressing Table           | Walnut                        | D-C-WA                 | MDF with 0.6mm veneer<br>and Ball bearing runners                                     |  |  |  |
| Orchid Dressing Table          | Wenge or White                | D-O-WE<br>D-O-WH       | MDF with 0.6mm veneer<br>and Ball bearing runners                                     |  |  |  |
| STOOLS                         |                               |                        |                                                                                       |  |  |  |
| Calla Stool                    |                               |                        |                                                                                       |  |  |  |
|                                | Walnut/Beige                  | S-C-WA-BE              | MDF with 0.6mm veneer<br>and upholstered panelled<br>seat                             |  |  |  |
| Orchid Stool                   | Walnut/Beige<br>Wenge/Natural | S-C-WA-BE<br>S-O-WE-NA | and upholstered panelled                                                              |  |  |  |
| Orchid Stool                   |                               |                        | and upholstered panelled<br>seat<br>MDF with 0.6mm veneer<br>and upholstered buttoned |  |  |  |
| Orchid Stool                   |                               | S-O-WE-NA              | and upholstered panelled<br>seat<br>MDF with 0.6mm veneer<br>and upholstered buttoned |  |  |  |
| Orchid Stool<br>Calla Wardrobe | Wenge/Natural                 | S-O-WE-NA              | and upholstered panelled<br>seat<br>MDF with 0.6mm veneer<br>and upholstered buttoned |  |  |  |