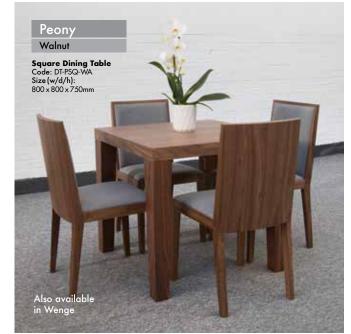

## **DINING TABLES**

Our collection of dining tables consists of the Peony, which is available in three sizes and has a tapered leg that is simple and stylish in design. The Iris table has a cross structural design but is softened by the warmth and feel of the wood. Lotus with its column base and circular top is a statement on its own. All of the tables are available in Wenge and Walnut finishes.