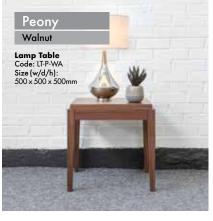

## **OCCASIONAL TABLES**

Our Peony Collection consists of a rectangular coffee table and a matching square lamp table. The top is inset into the frame creating a feature element. Iris comes as a small circular side table or larger coffee table which works great as a set. Alternatively you could mix the collections.

Wenge (black stained oak)

Lamp Table Code: LT-P-WE Size (w/d/h): 500 x 500 x 500mm