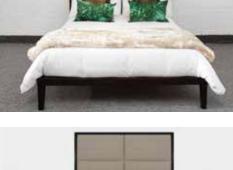

#### Orchid

Wenge/Beige (black stained oak)

Double Code: B-OD-WE-BE Frame (w/d/h): 1575 x 2065 x 1200mm Mattress: 1370 x 1900mm

Kingsize Code: B-OK-WE-BE Frame (w/d/h): 1706 x 2165 x 1200mm Mattress: 1500 x 2000mm

Super King Code: OSK:WE-BE Frame(w/d/h): 2006 x 2165 x 1200mm Mattress: 1800 x 2000mm

**Mattress not included** 

Wenge/Beige (black stained oak)

Single Code: B-OS-WE-BE Frame (w/d/h): 1106 x 2065 x 1200mm Mattress: 900x1900mm