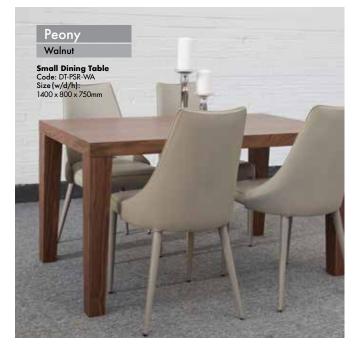

## **DINING TABLES**

Our collection of dining tables consists of the Peony, which is available in three sizes and has a tapered leg that is simple and stylish in design. The Iris table has a cross structural design but is softened by the warmth and feel of the wood. Lotus with its column base and circular top is a statement on its own. All of the tables are available in Wenge and Walnut finishes.

Large Dining Table Code: DT-P-WA Size (w/d/h): 1800 x 900 x 750mm