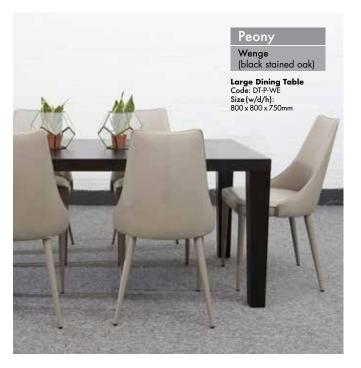

## **DINING TABLES**

Our collection of dining tables consists of the Peony, which is available in three sizes and has a tapered leg that is simple and stylish in design. The Iris table has a cross structural design but is softened by the warmth and feel of the wood. Lotus with its column base and circular top is a statement on its own. All of the tables are available in Wenge and Walnut finishes.

Large Dining Table Code: DT-P-WA Size (w/d/h): 1800 x 900 x 750mm