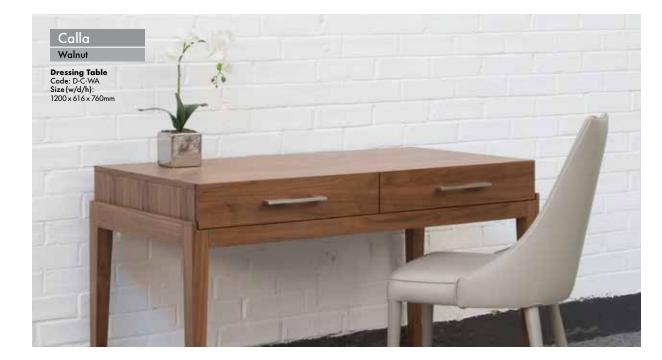

## DRESSING TABLES, **STOOLS & WARDROBES**

The Calla stool has a sectional upholstered seat whilst the Orchid has a buttoned detail.

The dressing table is very elegant and can double as a desk, it has two drawers with metal ball bearing runners. The wardrobes are double hanging and come with matching handles to complement the items in the collection. Orchid

#### Orchid

White

Dressing Table Code: D-O-WH Size (w/d/h): 1200 x 616 x 760mm