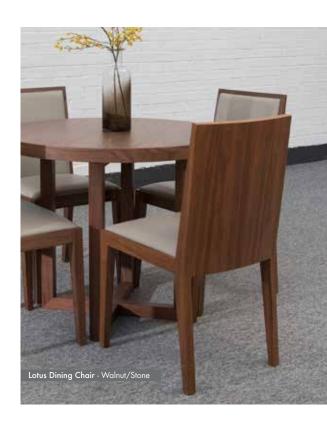

## **CHAIRS**

The Lotus dining chair has a beautiful curved outside wooden back with an upholstered seat and back. It's available in both wood finishes and fabric options and complements any of our dining table collection.

#### Lotus

Wenge/Beige (black stained oak)

Dining Chair Code: DC-L-WE-BE Size (w/d/h): 450 x 490 x 880mm

**Dining Chair** Code: DC-L-WE-G Size (w/d/h): 450 x 490 x 880mm

Dining Chair Code: DC-L-WA-ST Size (w/d/h): 450 x 490 x 880mm