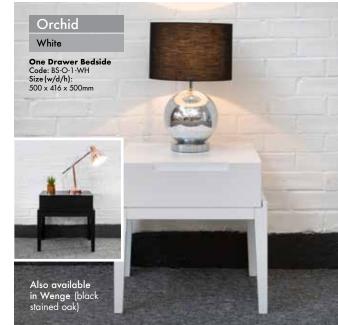

## **BEDSIDES & CHESTS**

The Orchid range comes in a Wenge finish and has distinctive cut out handles whilst the Calla has a lovely White or Walnut finish and has shaped stainless steel handles.

The drawers on the chests and bedsides have metal soft close runners.