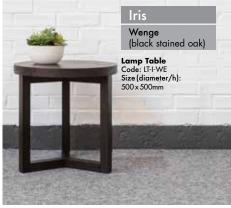

## **OCCASIONAL TABLES**

Our Peony Collection consists of a rectangular coffee table and a matching square lamp table. The top is inset into the frame creating a feature element. Iris comes as a small circular side table or larger coffee table which works great as a set. Alternatively you could mix the collections.