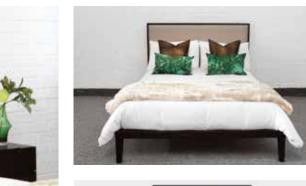

# BEDS

Our beds are elegant and sleek in design and offer the ultimate luxurious feel to any bedroom.

The rich Walnut and Wenge frames contrast nicely with the buttoned or panelled fabric headboards in the neutral shades.

#### Calla Walnut / Natural

Double Code: B-CD-WA-NA Frame (w/d/h): 1575 x 2065 x 1200mm Mattress: 1370 x 1900mm

Kingsize Code: B-CK-WA-NA Frame (w/d/h): 1706 x 2165 x 1200mm Mattress: 1500 x 2000mm

Super King Code: B-CSK-WA-NA Frame (w/d/h): 2006 x 2165 x 1200mm Mattress: 1800 x 2000mm

**Mattress not included** 